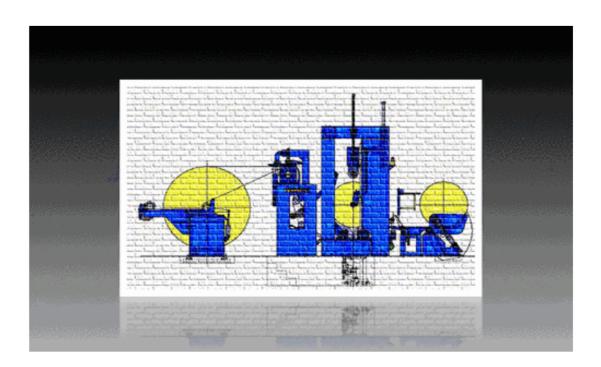

Full Automatic winder.

Core is manufactured according to the production order of the winder.