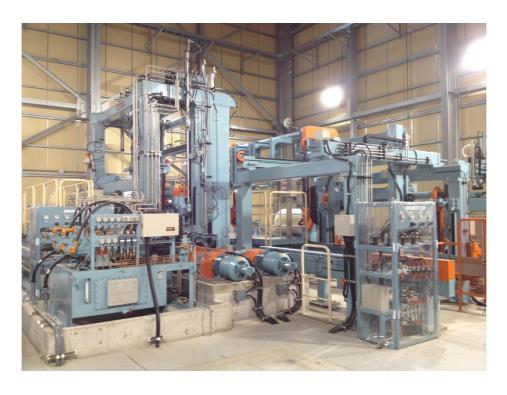

#### **Business line**

- (1) Design and produce the paper manufacturing machine. Winder / SuperCalender /Reel /NC Slitter/ etc.
- (2) High Speed Roles for Paper machine with no vibration
- (3) Trim conveyor system and Trim-Cyclone for remove trimming edges of paper.
- (4) Roll ballance test / FFT measurement / vibration analysis
- (5) Side-run Cutter
- (6) NC Slitter with automatical positioning.
- (7) Automation equipment and machine and labor saving machine for Winder
  - 1) Automatic Splicer
  - 2) Automatic Sheet Sreader
  - 3) Automatic Roll Changer
  - 4) Automatic taping equipment for core
  - 5) Automatic taping equipment for finishing
  - 6) core stock-table, automatic core transportation
  - 7) corechuch with automatic positioning (width)
  - 8) corechuch with automatic positioning (hight)
  - 9) UW stand with high-speed Osciration.
- (8) Salvage Rewinder
- (9) Bobbin Winder
- (10) Sheet Threader for paper machine.
- (11) Designs, production, and assemblies related to paper manufacture.
- (12) Design, production, and software development of electric control system.

#### **Factory facilities**

· Land and buildings

Factory syte 1863 m2 parking lot 330m2

total 2193m2

Factory area 1420m2 office area 250m2

total building area 1670m2

garage 110m2

3 lathes, boring(toshiba) BT-10A, BT-10B-R3
Varticall-machining center(Mazak) VCN-510C2
Dynamic Balancer(akashi) FH-624CS (max10,000mm)
FFT analizer(ono-sokki) CF-5220, Laser Displacement Sensors, etc.,
Crane 30ton(span16m×lift 12m), 10ton, 5ton, 3ton
Radial drilling machine, milling machine, abrasive machine, grinder, 200ton hydro-press, etc.,