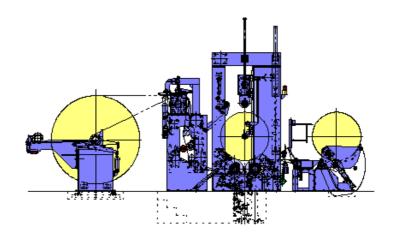

Full Automatic winder.

Core is manufactured according to the production order of the winder.